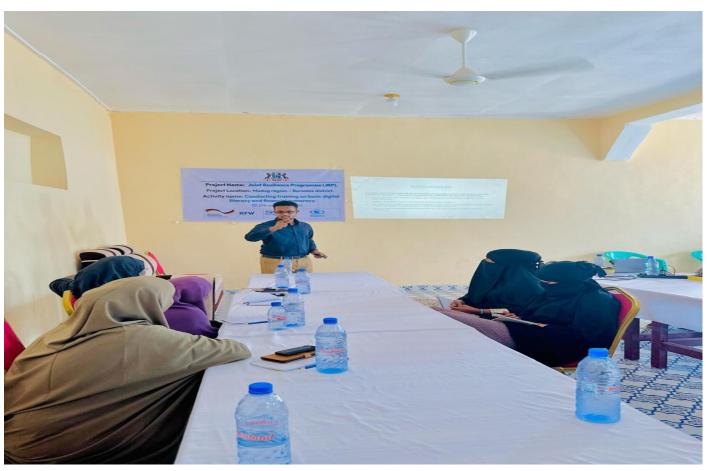

Figure 4. Facilitator helping one of Galdogob participants on how to make basic calculations

Figure 5. Facilitator introducing the training Bursalah participants.

Figure 6. Facilitator explaining Basic calculations Female participants in Bursalah.