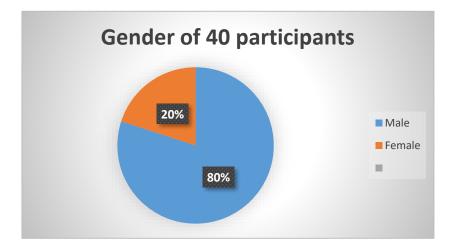

### 4. PARTICIPANTS

A total of 40 persons benefitted from the training. Participants were from 9 sites namely; Galdogob, Qansahleh, Isqambuus, Xero-Jaalle, Daarusalaam, Bursalah, Kuweyt, Laan-madow, Tuulo Xanan-Dudun.

Of these, 32 were male, and 8 were female. The participants were selected based on their involvement in small-scale farming activities and their interest in enhancing their digital and financial literacy skills. The gender composition reflects the active participation of both male and female farmers in the program.