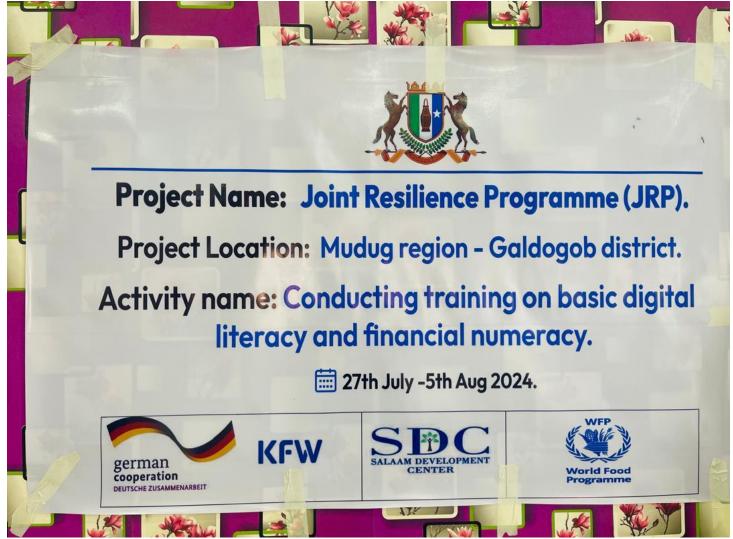

### **11.1 PHOTOS**

Figure 1: Galdogob, Basic digital literacy and financial Numeracy Banner

9

Figure 2: Facilitator explaining Goldogob participant's introduction of digital literacy

Figure~3;~One~of~Galdogob~participants~practicing~how~to~take~pictures~in~his~Smart~phone