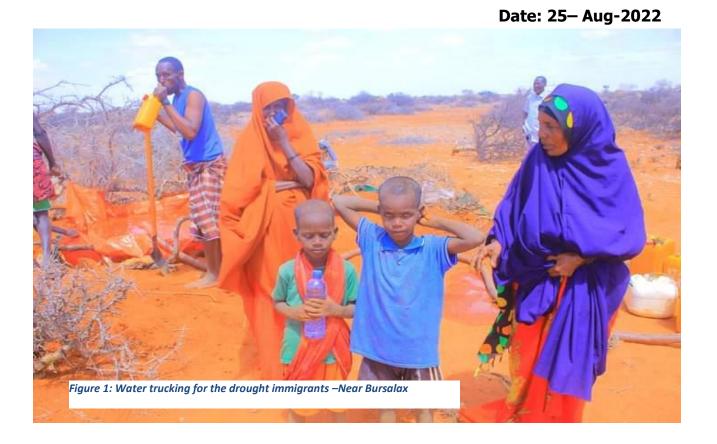

SDC conducted a rapid assessment to find out about the living conditions and what assistance can be provided.

Drought immigrants committee discussing on the deteriorating situation-North Galdogob at Daharka