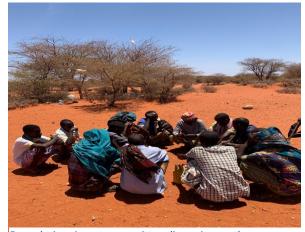

Somalia has experienced short rain seasons over the past decade causing rapid and devastating drought throughout the regions. In efforts to combat food shortage and malnutrition millions of families have been displaced throughout Somalia. Recently over 10,000 migrants moved into Galdogob District in hopes to get immediate humanitarian aid. Majority of the migrants are pastoralists and entirely depend on livestock for their source of income but they have experienced rapid losses due to livestock deaths brought about by drought.

The drought has caused large scale crop failures and livestock deaths, impacting livelihoods and food supply. This shock has forced many to leave their homes in search of livelihood and income due to increased levels of poverty, widespread water shortage and food insecurity that potentially may lead to increased malnutrition cases due to the impact of rising global food prices.